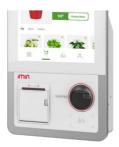

#### Large Screen Display

21.5", 1080 x 1920 display screen with an ultra thin bezel design

#### NFC / Scanner

Processes 1D/2D scanning almost instantly in under 0.3 seconds (NFC compatible)

#### **Printing**

Print with a speed of up to 250mm/s.