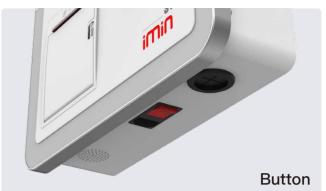

### Specification

| Display          | 21.5" 1080 x 1920                                                          | Memory            | RAM: 2GB / 4GB<br>ROM: 16GB / 32GB                        |
|------------------|----------------------------------------------------------------------------|-------------------|-----------------------------------------------------------|
| Processor        | Quad-Core, Cortex - A55, up to 2.0GHz                                      | Touch Panel       | Multi-point Capacitive Touch Panel                        |
| Operating System | Android 11 series iMin UI                                                  | Camera            | 5.0M                                                      |
| Scanner          | 1D / 2D Code                                                               | Power             | Input: 100 ~ 240V                                         |
| Connectivity     | Wi-Fi: 802.11 b/g/n/ac (2.4GHz/5GHz) Bluetooth 5.0, NFC (Optional)         | Speaker           | 3W Mono                                                   |
| Peripheral Ports | USB Type-A x 4, Type-C x 1,  RJ11 x 1, RJ45 x 1,  TF Card x 1, DC Jack x 1 | Functional Module | 80mm Printer Scanner Financial Payment Terminal Supported |
| TF Card          | Up to 128G                                                                 | Button            | Power key, Reset key                                      |
| Dimensions       | Device: 805.5 x 348 x 100mm;<br>Stand: 625 x 500 x1106mm                   | Weight            | 15Kg                                                      |
| Certification    | FCC CE IMDA WEEE                                                           |                   |                                                           |