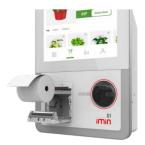

#### Large Screen Display

21.5", 1080 x 1920 display screen with an ultra thin bezel design

#### NFC / Scanner

Processes 1D/2D scanning almost instantly in under 0.3 seconds (NFC compatible)

#### **Printing**

Print with a speed of up to 250mm/s.