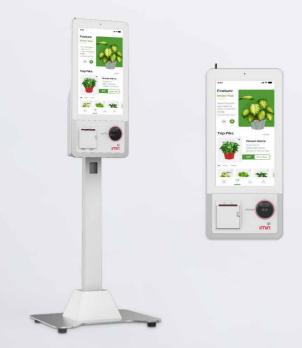

# iMin S1

## Self-ordering Kiosk

iMin's S1 self-order POS is an intelligent business solution which frees your staff to attend to more pressing matters.

## Secure your next sale with iMin S1.

Connect with your customers effortlessly.

#### Large Screen Display

21.5", 1080 x 1920 display screen with an ultra thin bezel design